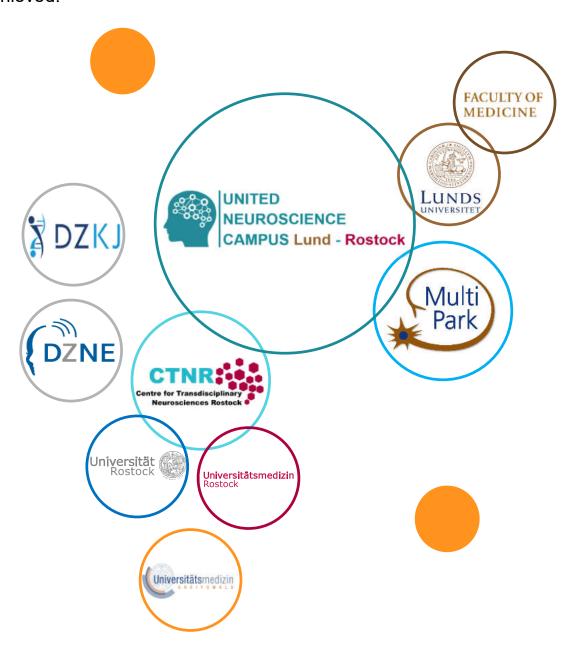

# Virtual campus beyond the Lund and Rostock locations with cooperation and network activities on key neuroscience topics

The United Neuroscience Campus Lund - Rostock is a unique partnership between the Faculty of Medicine Lund (Sweden) and the University Medical Centre Rostock (Germany). Based on the idea of living true scientific collaboration, the Centre for Transdisciplinary Neurosciences Rostock (CTNR) and the strategic area "Multidisciplinary research focused on Parkinson's disease (MultiPark)" in Lund founded a campus for research on neurodegenerative diseases.

# STRONG PARTNERS

The United Neuroscience Campus is embedded in **excellent research environments** of the locations in Lund (Sweden) and Rostock (Northern Germany). The local partners offer optimal conditions for the use of common resources and the expansion of further research networking.